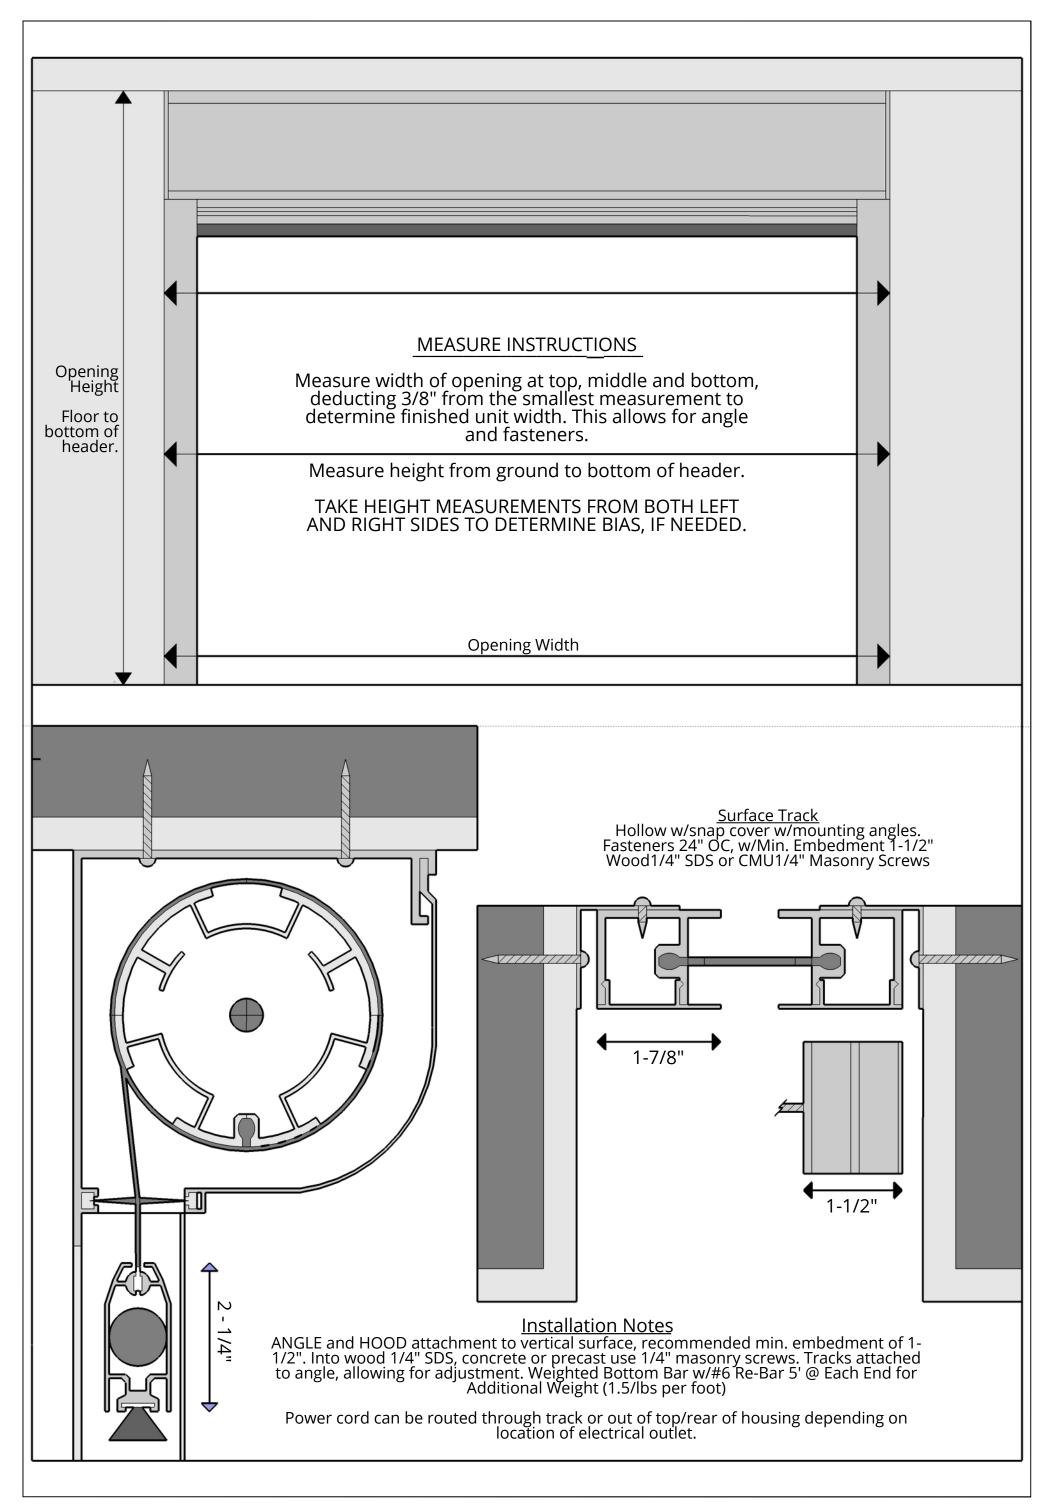

| Inside Above Header Mount<br>(IAH) | Piscount<br>Blinds, LLC | REVISIONS       MM/DD/YY REMARKS 12/29/2014Original Date       1     of Drawing       2    // | 02 |
|------------------------------------|-------------------------|-----------------------------------------------------------------------------------------------|----|
|                                    |                         | 3<br>4/<br>5/<br>/                                                                            | ∢  |