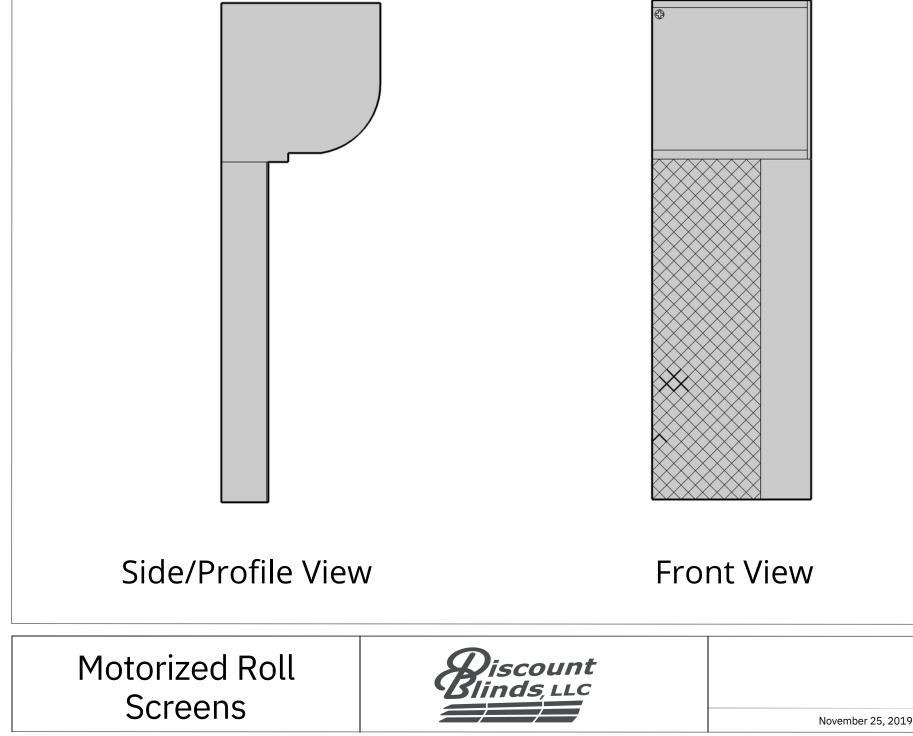

Motorized Roll Screen Products, 5-1/2" and 7" Housings Up to 30' in Width

| Outside Above Header | Biscount<br>linds, LLC | REVISIONS MM/DD/YY REMARKS 12/29/2014Original Date 1 of Drawing 2//··· | 01 |
|----------------------|------------------------|------------------------------------------------------------------------|----|
| Surface Mount (OAH)  |                        | 3<br>4//<br>5//<br>//                                                  | ∢  |