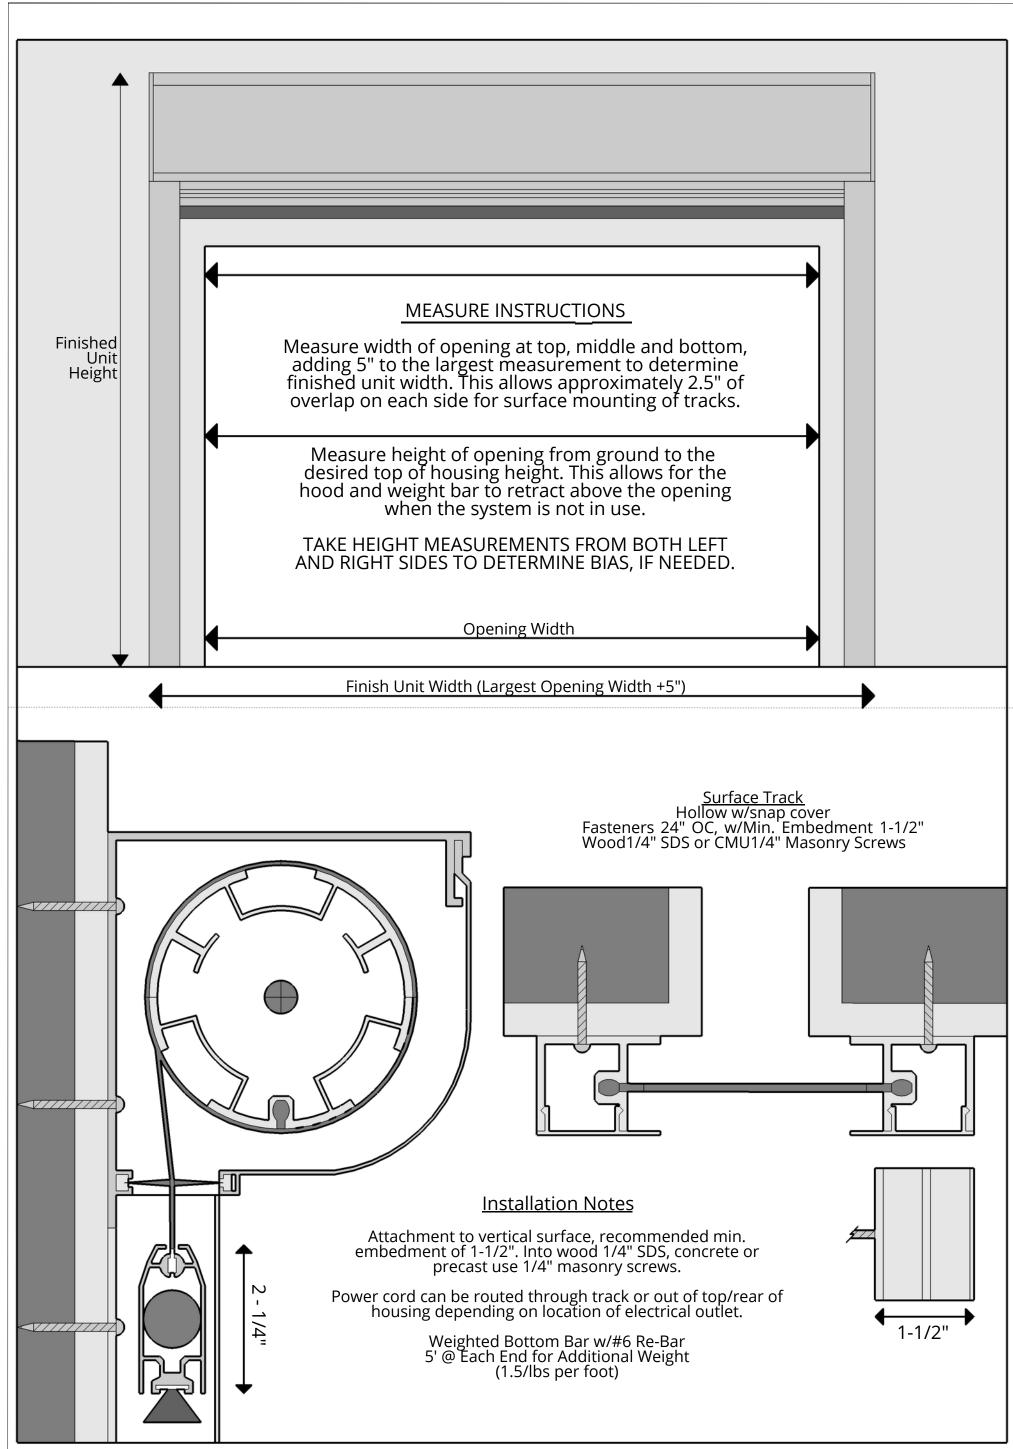

Motorized Roll Screen Products, 5-1/2" and 7" Housings Up to 30' in Width

| Outside Above Header | Biscount<br>linds, LLC | REVISIONS MM/DD/YY REMARKS 12/29/2014Original Date 1 of Drawing 2//··· | 01 |
|----------------------|------------------------|------------------------------------------------------------------------|----|
| Surface Mount (OAH)  |                        | 3<br>4//<br>5//<br>//                                                  | ∢  |